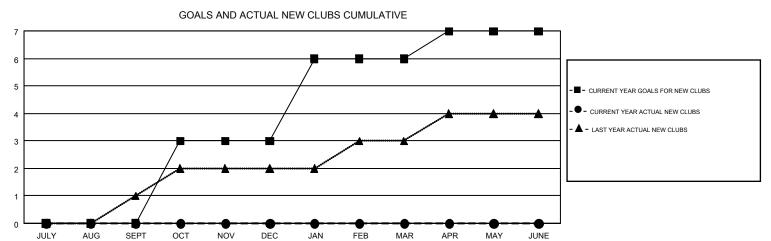

## GMT MONTHLY MEMBERSHIP PROGRESS REPORT

Results as of: 6/30/2018

**LOCATION: SOUTH CAROLINA** 

Multiple District 32

GMT CA 1

| GWT. CTAGET   | 00.120        |             |               |                       |                           |                         | GIVIT CA I                                   |  |
|---------------|---------------|-------------|---------------|-----------------------|---------------------------|-------------------------|----------------------------------------------|--|
|               | Club          | s           |               | Members               |                           |                         |                                              |  |
|               | RESULTS FOR   | R 2017-2018 |               | RESULTS FOR 2017-2018 |                           |                         |                                              |  |
| QUARTER       | NEW CLUB GOAL | NEW CLUBS   | DROPPED CLUBS | QUARTER               | MEMBER GROWTH NET<br>GOAL | MEMBER GROWTH<br>ACTUAL | DROPPED MEMBERS ACTUAL (including transfers) |  |
| JULY/AUG/SEPT | 0             | 0           | 0             | JULY/AUG/SEPT         | 24                        | 75                      | 111                                          |  |
| OCT/NOV/DEC   | 3             | 0           | 1             | OCT/NOV/DEC           | 34                        | 87                      | 129                                          |  |
| JAN/FEB/MAR   | 3             | 0           | 1             | JAN/FEB/MAR           | 92                        | 94                      | 114                                          |  |
| APR/MAY/JUNE  | 1             | 0           | 2             | APR/MAY/JUNE          | -21                       | 160                     | 195                                          |  |