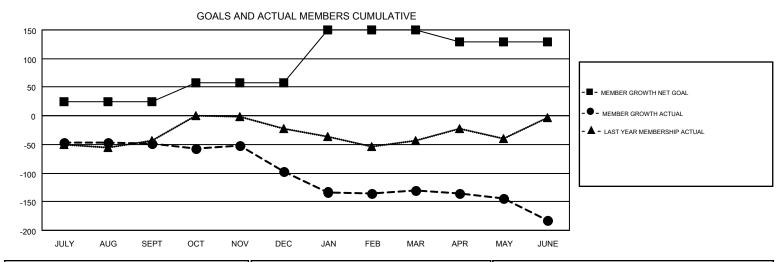

## GMT MONTHLY MEMBERSHIP PROGRESS REPORT

Results as of: 6/30/2018

**LOCATION: SOUTH CAROLINA** 

Multiple District 32

GMT CA 1

| GWT. CTAGET   | 00.120        |             |               |                       |                           |                         | GIVIT CA I                                   |  |
|---------------|---------------|-------------|---------------|-----------------------|---------------------------|-------------------------|----------------------------------------------|--|
|               | Club          | s           |               | Members               |                           |                         |                                              |  |
|               | RESULTS FOR   | R 2017-2018 |               | RESULTS FOR 2017-2018 |                           |                         |                                              |  |
| QUARTER       | NEW CLUB GOAL | NEW CLUBS   | DROPPED CLUBS | QUARTER               | MEMBER GROWTH NET<br>GOAL | MEMBER GROWTH<br>ACTUAL | DROPPED MEMBERS ACTUAL (including transfers) |  |
| JULY/AUG/SEPT | 0             | 0           | 0             | JULY/AUG/SEPT         | 24                        | 75                      | 111                                          |  |
| OCT/NOV/DEC   | 3             | 0           | 1             | OCT/NOV/DEC           | 34                        | 87                      | 129                                          |  |
| JAN/FEB/MAR   | 3             | 0           | 1             | JAN/FEB/MAR           | 92                        | 94                      | 114                                          |  |
| APR/MAY/JUNE  | 1             | 0           | 2             | APR/MAY/JUNE          | -21                       | 160                     | 195                                          |  |